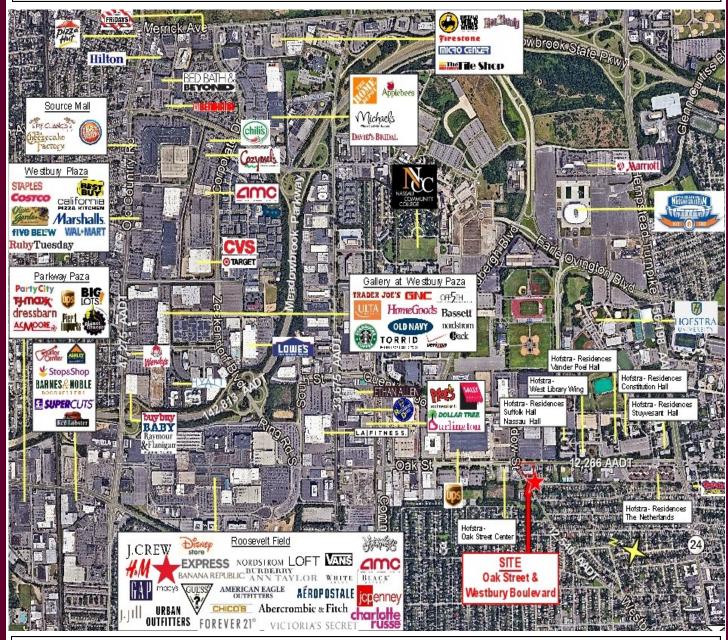

# OAK STREET — UNIONDALE, NY

#### AVAILABLE FOR LEASE 319 Oak Street, Uniondale, New York

Up to 4,100 Sq. Ft. **Upon Request** 40 plus **Available** 

#### **DEMOGRAPHICS** (2019): 0.25 MILE 0.5 **MILE** 1 MILE Population: 562 6,424 24,457 Households: 127 1,554 6,534 Median HH Inc.: \$202,364 \$165,350 \$119,634

irlington

Comments:

Join 7-Eleven Near Hofstra **Tremendous Daytime Population**  Traffic Counts - 2016 Oak Street - 12,266 AADT Westbury Boulevard - 12,540 AADT