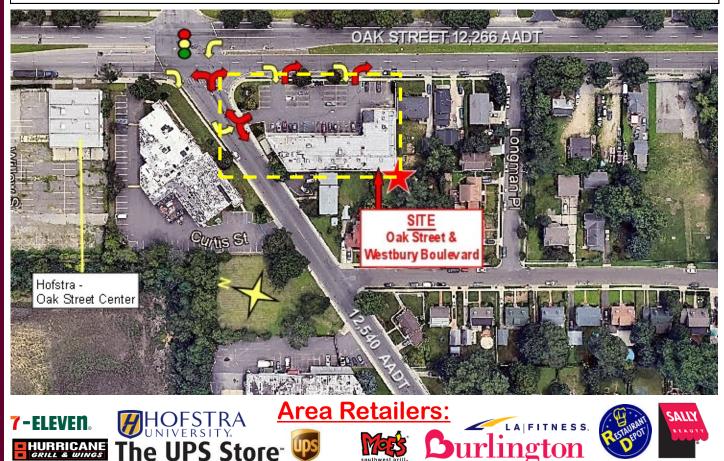

#### **DEMOGRAPHICS** (2019): 0.25 MILE 0.5 **MILE** 1 MILE Population: 562 6,424 24,457 Households: 127 1,554 6,534 Median HH Inc.: \$202,364 \$165,350 \$119,634

irlington

Comments:

Join 7-Eleven Near Hofstra **Tremendous Daytime Population**  Traffic Counts - 2016 Oak Street - 12,266 AADT Westbury Boulevard - 12,540 AADT