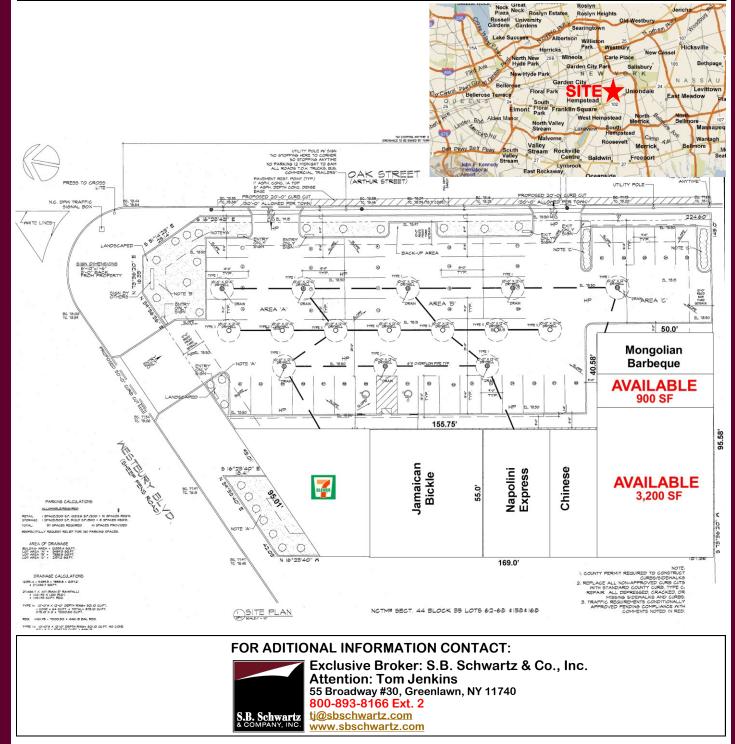

## OAK STREET — UNIONDALE, NY

#### **AVAILABLE FOR LEASE** 319 Oak Street, Uniondale, New York

#### FOR ADITIONAL INFORMATION CONTACT:

Exclusive Broker: S.B. Schwartz & Co., Inc. Attention: Tom Jenkins 55 Broadway #30, Greenlawn, NY 11740 800-893-8166 Ext. 2 tj@sbschwartz.com www.sbschwartz.com

All information is from sources assumed reliable but no representation is made about the information which is subject to change. Commission is determined by principals or agreements with the company.